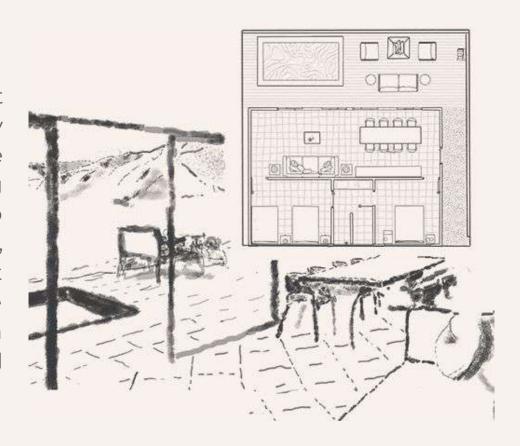

### **DOBLE** | Casita layout

This 2-bedroom, 1,820-square-foot open floor plan features a fully equipped kitchen that connects the dining and living areas, all offering scenic views. The design takes into account the position of the sun, allowing for abundant natural light and impressive panoramic views. The private sun deck patio includes a BBQ, hammock, fireplace, and heated dipping pool.