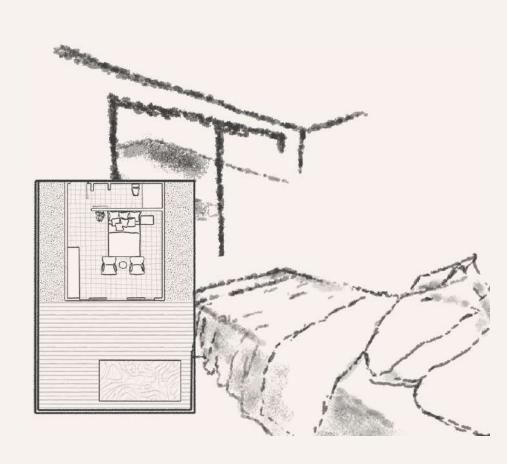

### **STUDIO** | Casita layout

The 700sf studio layout offers living, sleeping, and dining space all in one room includes a small kitchen area, connecting the indoor to the outdoor, with a private outdoor patio featuring a hammock, and a heated dipping pool.