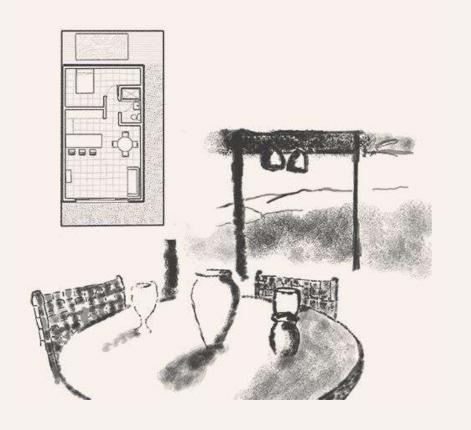

### **SINGLE** | Casita layout

The 1,035sf one bedroom has a open layout kitchen, dining and living room space, connecting the indoor to the outdoor, with a private outdoor patio featuring a fireplace, hammock and a heated dipping pool.