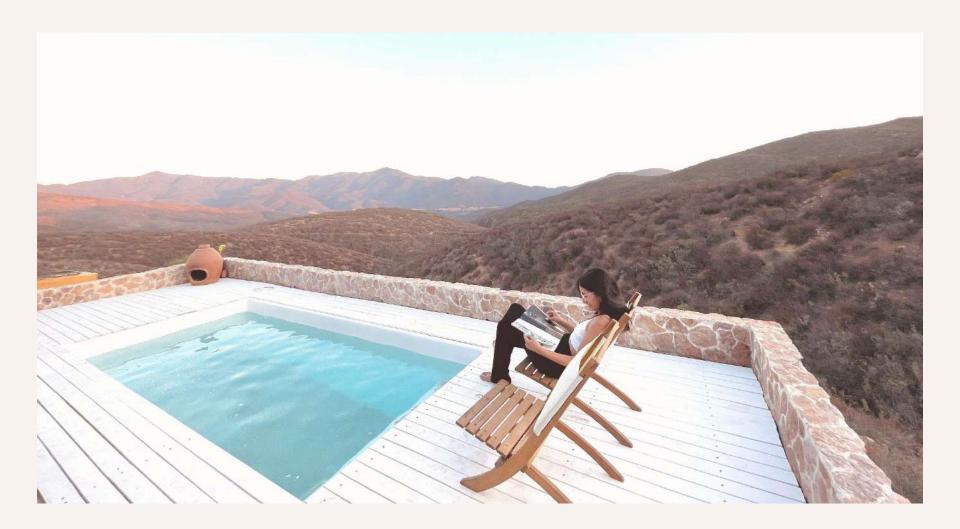

## CASITAS

Spacious studio, one or two bedroom designs, that offer open indoor and outdoor living, with a CASITAS clean minimalism rustic charm.

The Casitas come in 3 various sizes and layouts. Every Casita has a private pool, kitchen living, dining and outdoor area with an uninterrupted view.

### **STUDIO** | Casita layout

The 700sf studio layout offers living, sleeping, and dining space all in one room includes a small kitchen area, connecting the indoor to the outdoor, with a private outdoor patio featuring a hammock, and a heated dipping pool.

### **SINGLE** | Casita layout

The 1,035sf one bedroom has a open layout kitchen, dining and living room space, connecting the indoor to the outdoor, with a private outdoor patio featuring a fireplace, hammock and a heated dipping pool.

### **DOBLE** | Casita layout

This 2-bedroom, 1,820-square-foot open floor plan features a fully equipped kitchen that connects the dining and living areas, all offering scenic views. The design takes into account the position of the sun, allowing for abundant natural light and impressive panoramic views. The private sun deck patio includes a BBQ, hammock, fireplace, and heated dipping pool.